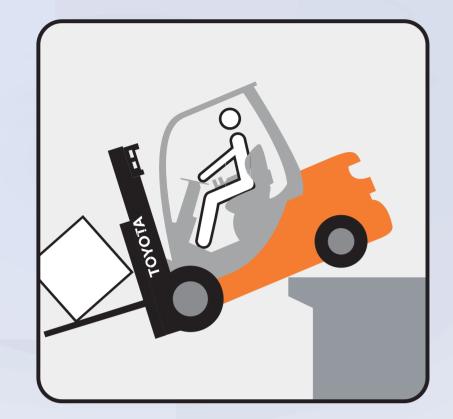

Visuomet patikrinkite, ar krovinys yra stabilus ir padėtas kaip galima arčiau strėlės.

Niekuomet nestovėkite po pakeltomis šakėmis.

Neperkraukite šakinio krautuvo. Keliamoji galia nurodyta šakinio krautuvo identifikacinėje lentelėje.

Niekuomet nedėkite krovinio tik ant vienos šakės; naudokite abi šakes ir tinkamą padėklą.

Visuomet įsitikinkite, kad važiavimo paviršius gali atlaikyti bedrą svorį.

Nevažiuokite su pakeltomis šakėmis.

Visuomet žiūrėkite važiavimo kryptimi ir laiku sustokite.