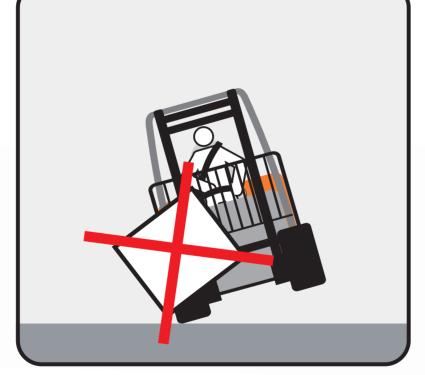

Važiuodami įkalnėse ir nuokalnėse niekuomet nedarykite staigių posūkių.

Visada numatykite netikėtas situacijas.

Naudokite tik šakiniams krautuvams tinkamas krovinio atramas ir kitus priedus.

Vežkite tik stabilius ir tinkamai pritvirtintus krovinius.