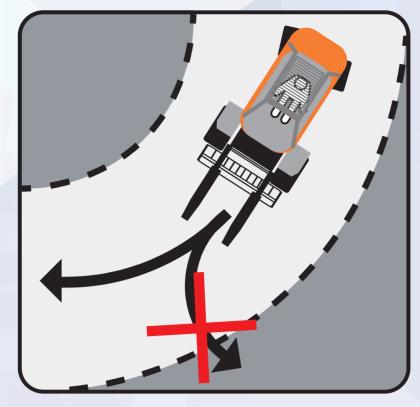

Važiuodami įkalnėse ir nuokalnėse niekuomet nedarykite staigių posūkių.

Visada numatykite netikėtas situacijas.

Naudokite tik šakiniams krautuvams tinkamas krovinio atramas ir kitus priedus.

Vežkite tik stabilius ir tinkamai pritvirtintus krovinius.