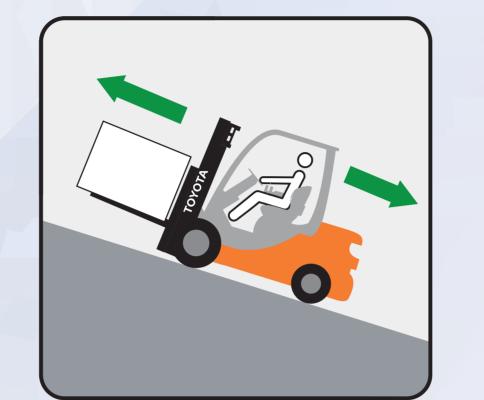

Važiuodami įkalnėse ir nuokalnėse niekuomet nedarykite staigių posūkių.

Visada numatykite netikėtas situacijas.

Naudokite tik šakiniams krautuvams tinkamas krovinio atramas ir kitus priedus.

Vežkite tik stabilius ir tinkamai pritvirtintus krovinius.