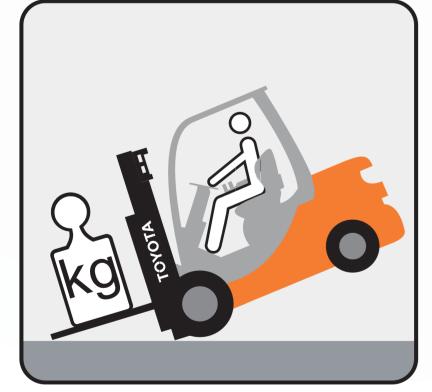

Visuomet patikrinkite, ar krovinys yra stabilus ir padėtas kaip galima arčiau strėlės.

Niekuomet nestovėkite po pakeltomis šakėmis.

Neperkraukite šakinio krautuvo. Keliamoji galia nurodyta šakinio krautuvo identifikacinėje lentelėje.

Niekuomet nedėkite krovinio tik ant vienos šakės; naudokite abi šakes ir tinkamą padėklą.

Visuomet įsitikinkite, kad važiavimo paviršius gali atlaikyti bedrą svorį.

Nevažiuokite su pakeltomis šakėmis.

Visuomet žiūrėkite važiavimo kryptimi ir laiku sustokite.