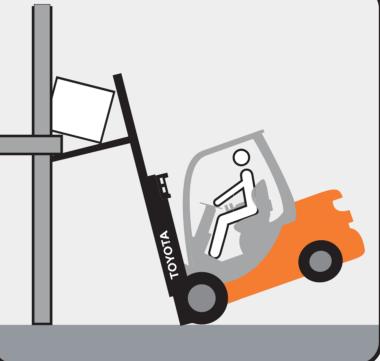

Važiuodami įkalnėse ir nuokalnėse niekuomet nedarykite staigių posūkių.

Visada numatykite netikėtas situacijas.

Naudokite tik šakiniams krautuvams tinkamas krovinio atramas ir kitus priedus.

Vežkite tik stabilius ir tinkamai pritvirtintus krovinius.

Būkite itin atsargūs veždami nestandartinius krovinius.

Atminkite, kad pavojus padidėja dirbant prie stelažų.

lipti ant šakinio krautuvo.

Žmonių kėlimui naudokite tik šiam tikslui pritaikytas kėlimo platformas.