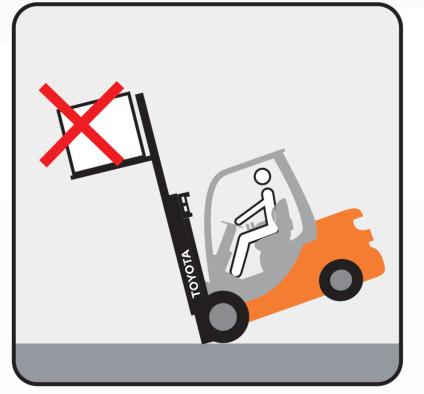

Visuomet patikrinkite, ar krovinys yra stabilus ir padėtas kaip galima arčiau strėlės.

Niekuomet nestovėkite po pakeltomis šakėmis.

Neperkraukite šakinio krautuvo. Keliamoji galia nurodyta šakinio krautuvo identifikacinėje lentelėje.

Niekuomet nedėkite krovinio tik ant vienos šakės; naudokite abi šakes ir tinkamą padėklą.

Visuomet įsitikinkite, kad važiavimo paviršius gali atlaikyti bedrą svorį.

Nevažiuokite su pakeltomis šakėmis.

Visuomet žiūrėkite važiavimo kryptimi ir laiku sustokite.