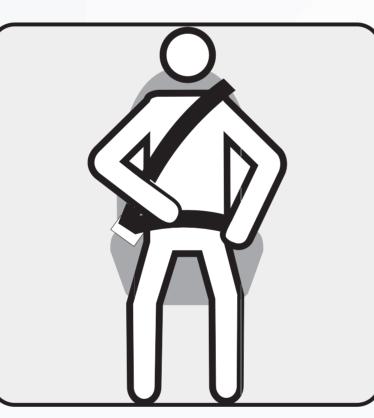

Neleiskite pašaliniams asmenims

Užsukite SND (suskystintų dujų) bako čiaupą, kai jis nėra naudojamas.

Pastatykite šakinį krautuvą tinkamai ir tik tam skirtoje vietoje.

Šakiniuose krautuvuose būtina segėti saugos diržus.