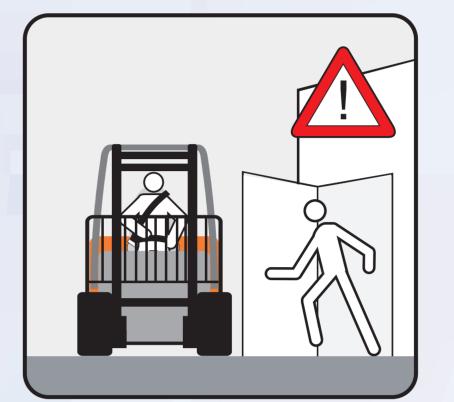

Būkite itin atsargūs veždami nestandartinius krovinius.

Atminkite, kad pavojus padidėja dirbant prie stelažų.

lipti ant šakinio krautuvo.

Žmonių kėlimui naudokite tik šiam tikslui pritaikytas kėlimo platformas.

Neleiskite pašaliniams asmenims

Užsukite SND (suskystintų dujų) bako čiaupą, kai jis nėra naudojamas.

Pastatykite šakinį krautuvą tinkamai ir tik tam skirtoje vietoje.

Šakiniuose krautuvuose būtina segėti saugos diržus.