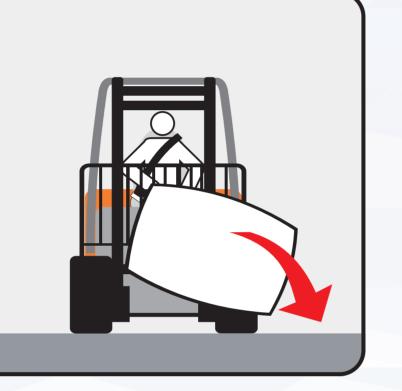

Niekuomet nedėkite krovinio tik ant vienos šakės; naudokite abi šakes ir tinkamą padėklą.

Visuomet įsitikinkite, kad važiavimo paviršius gali atlaikyti bedrą svorį.

Nevažiuokite su pakeltomis šakėmis.

Visuomet žiūrėkite važiavimo kryptimi ir laiku sustokite.