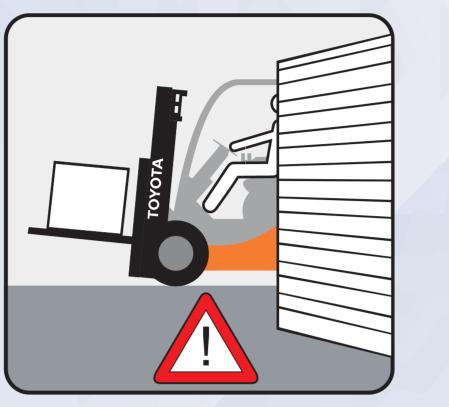

Vairuokite tik nurodyta kryptimi.

Važiuodami į priekį ar atbuline eiga visuomet įsitikinkite, kad yra geras matomumas.

Išlaikykite saugų atstumą iki rampų ir platformų.

Visuomet stebėkite aplinką ir laiku sustokite. Įjunkite garsinį signalą esant ribotam matomumui.