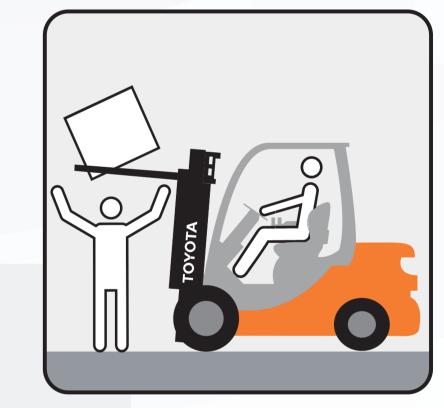

Būkite itin atsargūs veždami nestandartinius krovinius.

Atminkite, kad pavojus padidėja dirbant prie stelažų.

lipti ant šakinio krautuvo.

Žmonių kėlimui naudokite tik šiam tikslui pritaikytas kėlimo platformas.