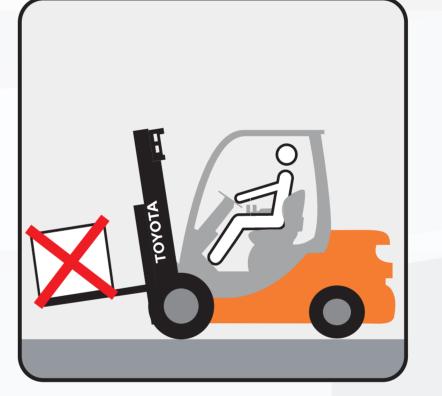

Niekuomet nedėkite krovinio tik ant vienos šakės; naudokite abi šakes ir tinkamą padėklą.

Visuomet įsitikinkite, kad važiavimo paviršius gali atlaikyti bedrą svorį.

Nevažiuokite su pakeltomis šakėmis.

Visuomet žiūrėkite važiavimo kryptimi ir laiku sustokite.