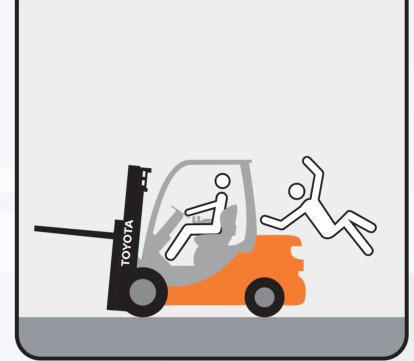

Neleiskite pašaliniams asmenims

Užsukite SND (suskystintų dujų) bako čiaupą, kai jis nėra naudojamas.

Pastatykite šakinį krautuvą tinkamai ir tik tam skirtoje vietoje.

Šakiniuose krautuvuose būtina segėti saugos diržus.