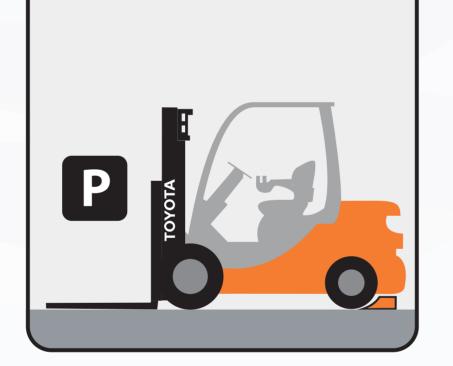

Neleiskite pašaliniams asmenims

Užsukite SND (suskystintų dujų) bako čiaupą, kai jis nėra naudojamas.

Pastatykite šakinį krautuvą tinkamai ir tik tam skirtoje vietoje.

Šakiniuose krautuvuose būtina segėti saugos diržus.