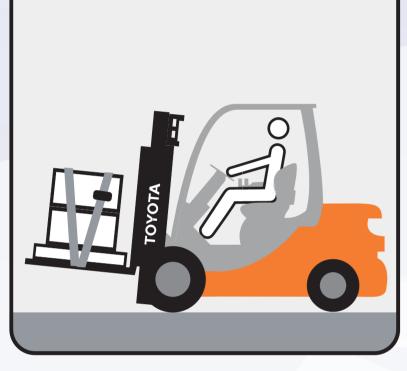

Visuomet patikrinkite, ar krovinys yra stabilus ir padėtas kaip galima arčiau strėlės.

Niekuomet nestovėkite po pakeltomis šakėmis.

Neperkraukite šakinio krautuvo. Keliamoji galia nurodyta šakinio krautuvo identifikacinėje lentelėje.