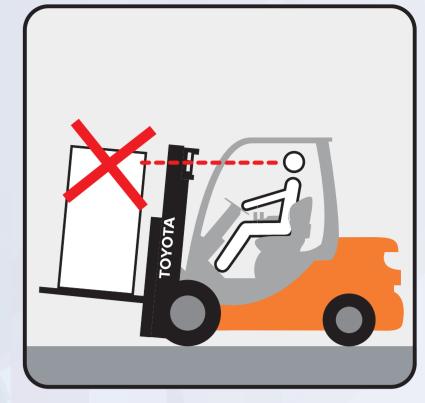

Visuomet patikrinkite, ar krovinys yra stabilus ir padėtas kaip galima arčiau strėlės.

Niekuomet nestovėkite po pakeltomis šakėmis.

Neperkraukite šakinio krautuvo. Keliamoji galia nurodyta šakinio krautuvo identifikacinėje lentelėje.