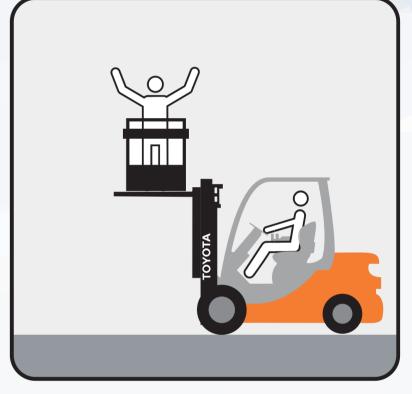

Būkite itin atsargūs veždami nestandartinius krovinius.

Atminkite, kad pavojus padidėja dirbant prie stelažų.

lipti ant šakinio krautuvo.

Žmonių kėlimui naudokite tik šiam tikslui pritaikytas kėlimo platformas.