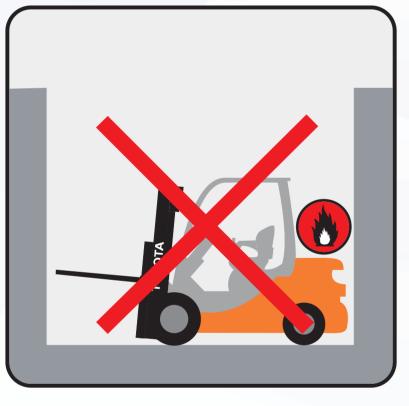

Neleiskite pašaliniams asmenims

Užsukite SND (suskystintų dujų) bako čiaupą, kai jis nėra naudojamas.

Pastatykite šakinį krautuvą tinkamai ir tik tam skirtoje vietoje.

Šakiniuose krautuvuose būtina segėti saugos diržus.