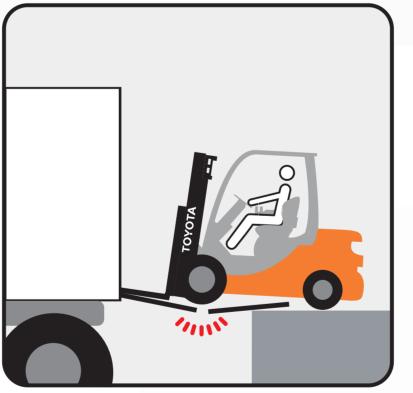

Niekuomet nedėkite krovinio tik ant vienos šakės; naudokite abi šakes ir tinkamą padėklą.

Visuomet įsitikinkite, kad važiavimo paviršius gali atlaikyti bedrą svorį.

Nevažiuokite su pakeltomis šakėmis.

Visuomet žiūrėkite važiavimo kryptimi ir laiku sustokite.